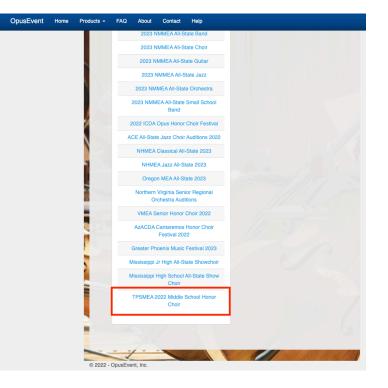

This will take you to the home page of Opus Event. There are 3 choices on that page - you want "Opus Audition"

Choosing Opus Audition should present you with a drop down menu listing every audition using the platform. They are listed chronologically, not alphabetically. Scroll down to the bottom of the page. You should find TPSMEA 2022 MSHC at or near the bottom of the list.