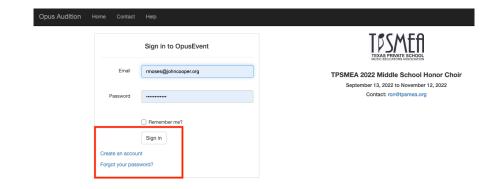

Upon making that choice, you will be sent to the sign-in page. If this is your first time, click "Create an account"

At this point, you are ready to start entering students. But first! Add a Location. This is the name of your school as found in the EXTENSIVE list of schools in TPSMEA