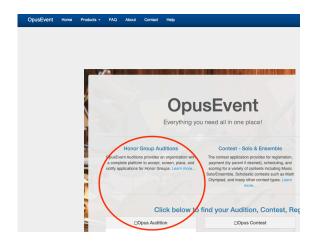

This will take you to the home page of Opus Event. There are 3 choices on that page - you want "Opus Audition"

Choosing Opus Audition should present you with a drop down menu listing every audition using the platform. They are listed chronologically, not alphabetically. Scroll down to the bottom of the page. You should find TPSMEA 2022 MSHC at or near the bottom of the list.